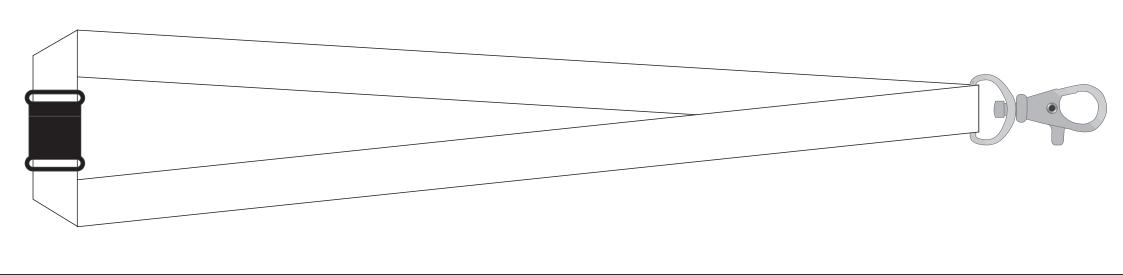

## **Lanyard Colour**

Text

20mm x 900mm
Bamboo Fibre Lanyard
Branding Method: Screen Print

## **Fitments**

Trigger Clip

Safety Break